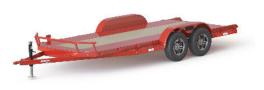

## 7k Car Hauler Trailer

## Standard Model Features/Specs.:

| Capacity:                                         | 4,730lbs.                        |
|---------------------------------------------------|----------------------------------|
| Axles:                                            | 2- TorFlex 3,500lb.              |
| Width:                                            | 82"                              |
| Length:                                           | 16', 18', 20', 22', 24'          |
| Break system:                                     | Electric Drum Break System       |
| (Hitch)Coupler:                                   | 2"                               |
| Front Jack:                                       | 1x 7k                            |
| Safety chains:                                    | 3/8" Grade 70 Safety chains      |
| Finish Type:                                      | PowderCoat                       |
| Tire Size:                                        | ST235/80 R16                     |
| Color:                                            | Black, White, Charcoal Grey, Red |
| Floor:                                            | Wood                             |
| Extras:                                           |                                  |
| 2-5/16" Bumper Pull Hitch Coupler (optional)      |                                  |
| Tool Box                                          |                                  |
| Stanley Wheels                                    |                                  |
| Spare Tire                                        |                                  |
| 14 Ply Tire Upgrade                               |                                  |
| Diamond Plate Floor (\$/linear ft.)               |                                  |
| Color Upgrade: Yellow, Green, Orange, Brown, Blue |                                  |