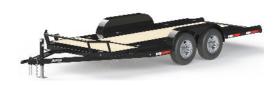

## 7K 78" TiltDeck Trailer

## Standard Model Features/Specs.:

Capacity: 4,280lbs.

**Axles:** 2- Leaf Spring 3,500lbs.

Width: 78"

Length: 18', 20', 22', 24'

Break system: Electric Drum Break System

(Hitch)Coupler: 2"

Front Jack: 7k RAM

**Safety chains:** 5/16" Grade 70 **Finish Type:** PowderCoat

**Tire Size**: 235/75 R15

Color: Black, White, Charcoal Grey, Red

Floor: Wood/Diamond Plate Steel

Fenders: 12ga. Steel