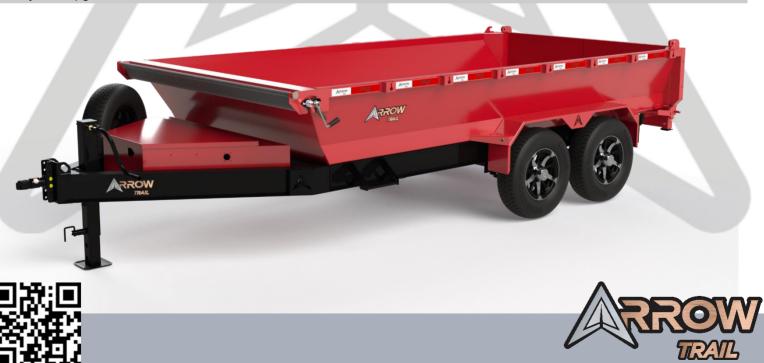

## **HDTA** Dump Trailer Specifications

Standard Model Features/Specs.:

| Weight Capacity:  | 11000Lbs                                                        |
|-------------------|-----------------------------------------------------------------|
| YD3 Capacity:     | 7.72 YD3                                                        |
| Axles:            | 2-7,000lbs. Leaf Spring                                         |
| Length:           | 12',14',16'                                                     |
| Box Width:        | Bottom 83"-Top 86"                                              |
| Deck height       | 29"                                                             |
| Floor             | Sheet metal 7Ga.                                                |
| Side Walls        | Sheet metal 10Ga.                                               |
| Doors:            | Adjustable Rear Spreader Gate                                   |
| Tilt Angle:       | 40°                                                             |
| Hitch Coupler:    | 2 5/16"                                                         |
| Front Jack:       | 1 x (10,000lbs)                                                 |
| Safety chains:    | 3/8" Grade 70 Safety chains                                     |
| Brake system:     | Electric Drum Brake System on both axles                        |
| Finish Type:      | Powder coat                                                     |
| Tire Size:        | ST235/80R16                                                     |
| Color:            | Black, Red, Yellow, White, Green, Gray, Orange, Brown and Blue. |
| Spare Tire:       | ST235/80R16                                                     |
| Rear Stabilizers: | Two Stabilizers                                                 |
| Ramps:            | Slide in Ramps                                                  |
| Tarp:             | Manual                                                          |
| Toolbox           | Charger, Pump, Battery & Remote Control                         |
|                   |                                                                 |

## Extras:

Aluminum Wheels 8k axle upgrade 14 Ply Tire Upgrade