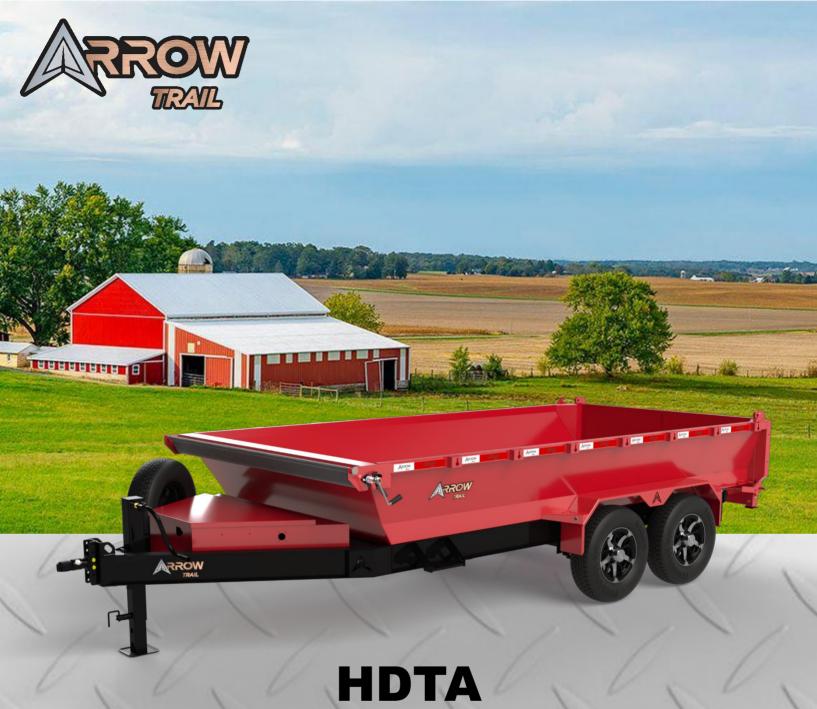

## **HDTA** Dump Trailer Specifications

Standard Model Features/Specs.:

| Weight Capacity:  | 11000Lbs                                                        |
|-------------------|-----------------------------------------------------------------|
| YD3 Capacity:     | 7.72 YD3                                                        |
| Axles:            | 2-7,000lbs. Leaf Spring                                         |
| Length:           | 12',14',16'                                                     |
| Box Width:        | Bottom 83"-Top 86"                                              |
| Deck height       | 29"                                                             |
| Floor             | Sheet metal 7Ga.                                                |
| Side Walls        | Sheet metal 10Ga.                                               |
| Doors:            | Adjustable Rear Spreader Gate                                   |
| Tilt Angle:       | 40°                                                             |
| Hitch Coupler:    | 2 5/16"                                                         |
| Front Jack:       | 1 x (10,000lbs)                                                 |
| Safety chains:    | 3/8" Grade 70 Safety chains                                     |
| Brake system:     | Electric Drum Brake System on both axles                        |
| Finish Type:      | Powder coat                                                     |
| Tire Size:        | ST235/80R16                                                     |
| Color:            | Black, Red, Yellow, White, Green, Gray, Orange, Brown and Blue. |
| Spare Tire:       | ST235/80R16                                                     |
| Rear Stabilizers: | Two Stabilizers                                                 |
| Ramps:            | Slide in Ramps                                                  |
| Tarp:             | Manual                                                          |
| Toolbox           | Charger, Pump, Battery & Remote Control                         |
|                   |                                                                 |

## Extras:

Aluminum Wheels 8k axle upgrade 14 Ply Tire Upgrade