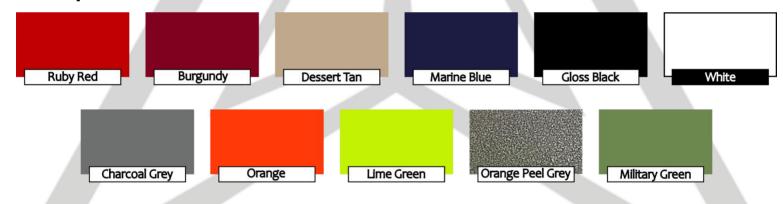

# **HGDA** Gooseneck



## **Specifications**

#### **Standard Model Features/Specs.:**

| Capacity: | 13,800lbs. – 17,640lbs.  |
|-----------|--------------------------|
| Axles:    | 2-10,000lbs. Leaf Spring |
| I anoth:  | 24' 30' 32' 36' 40'      |

Width: 102" Deck height 35"

Hitch Coupler: 2 5/16" Gooseneck

Front Jack: 2 x 10,000lbs

**Safety chains:** 3/8" Grade 70 Safety chains **Brake system:** Electric Drum Brake System

Finish Type: Powder coat
Tire Size: ST235/80R16
Spare Tire: ST235/80R16
Step: Folding step
Ramps: Mega ramps

**Tool Box** Diamond plate Tool box

#### Extras:

18 Ply tire Single wheel 17.5" 18 ply 12K Axle upgrade

Load lights

### **Color Options**