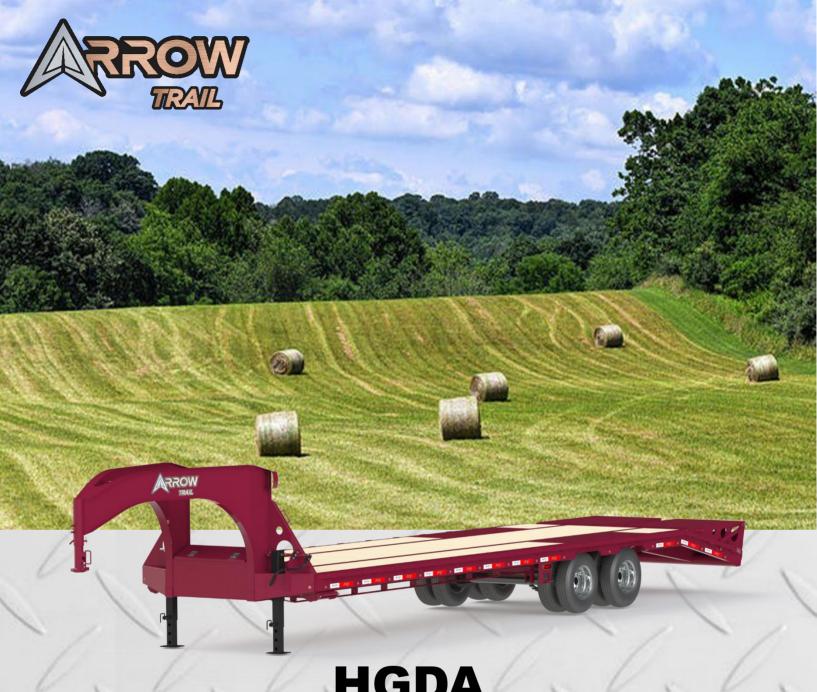

# **HGDA** Gooseneck

#### **Standard Model Features/Specs.:**

| Capacity: | 13,800lbs. – 17,640lbs.  |
|-----------|--------------------------|
| Axles:    | 2-10,000lbs. Leaf Spring |
| I anoth:  | 24' 30' 32' 36' 40'      |

Width: 102" Deck height 35"

Hitch Coupler: 2 5/16" Gooseneck

Front Jack: 2 x 10,000lbs

**Safety chains:** 3/8" Grade 70 Safety chains **Brake system:** Electric Drum Brake System

Finish Type: Powder coat
Tire Size: ST235/80R16
Spare Tire: ST235/80R16
Step: Folding step
Ramps: Mega ramps

**Tool Box** Diamond plate Tool box