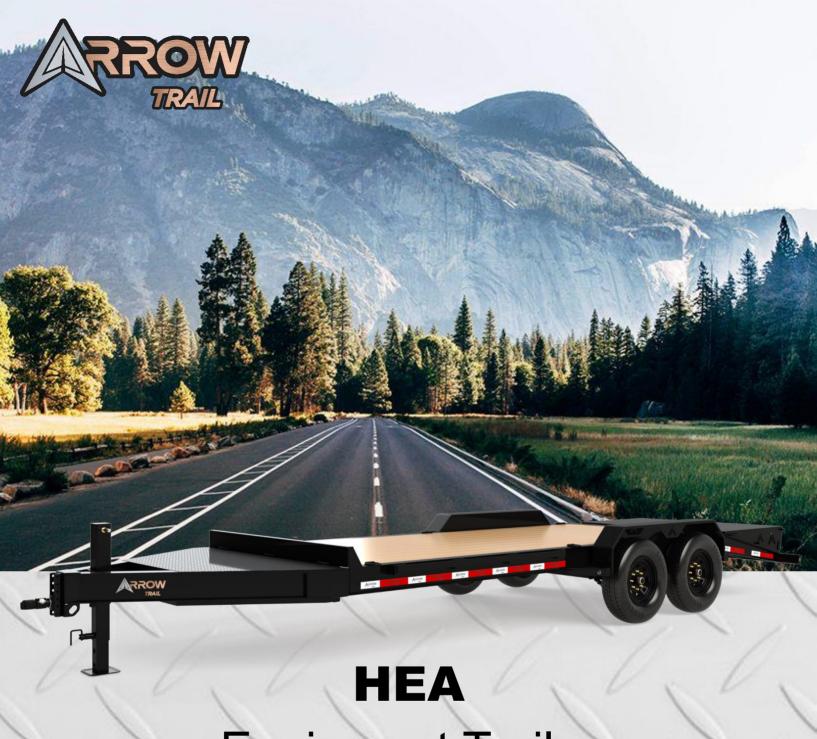

# **HEA** Equipment Trailer

#### **Standard Model Features/Specs.:**

| Capacity:      | 11,080lbs. – 11,420lbs.                |
|----------------|----------------------------------------|
| Axles:         | 2-7,000lbs. Leaf Spring                |
| Length:        | 20'-22'-24'                            |
| Width:         | 83"                                    |
| Deck height    | 28"                                    |
| Hitch Coupler: | 2 5/16"                                |
| Front Jack:    | 1 x (10,000lbs)                        |
| Safety chains: | 5/16" Grade 70 Safety chains           |
| Brake system:  | Electric Drum Brake System on one axle |
| Finish Type:   | Powder coat                            |
| Tire Size:     | ST235/80R16                            |
| Spare Tire:    | ST235/80R16                            |
| Step:          | N/A                                    |
| Ramps:         | Mega Ramps                             |
| Tool Box:      | Front Tool box                         |