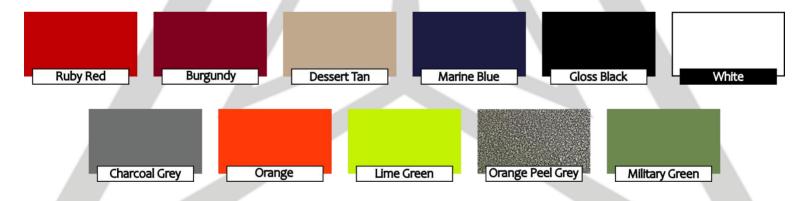

idth:         | 83"                                    |
| Deck height    | 28"                                    |
| Hitch Coupler: | 2 5/16"                                |
| Front Jack:    | 1 x (10,000lbs)                        |
| Safety chains: | 5/16" Grade 70 Safety chains           |
| Brake system:  | Electric Drum Brake System on one axle |
| Finish Type:   | Powder coat                            |
| Tire Size:     | ST235/80R16                            |
| Spare Tire:    | ST235/80R16                            |
| Step:          | N/A                                    |
| Ramps:         | Mega Ramps                             |
| Tool Box:      | Front Tool box                         |

#### Extras:

Aluminum Wheels
8k Axle upgrade
Load lights

### **Color Options**