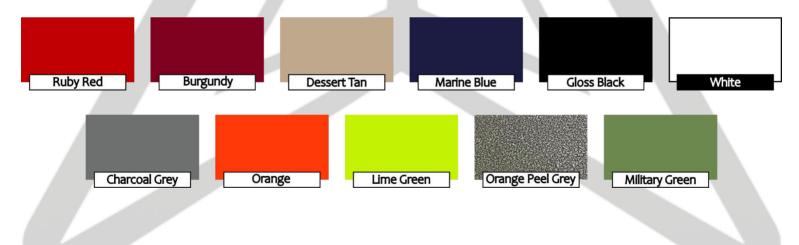

|
| Deck height                     | 22"                          |
| Hitch Coupler:                  | 2 5/16"                      |
| Front Jack:                     | 1 x (7000lbs)                |
| Safety chains:                  | 5/16" Grade 70 Safety chains |
| Brake system:                   | Electric Drum Brake System   |
| Finish Type:                    | Powdercoat                   |
| Tire Size:                      | ST235/80R16                  |
| Spare Tire:                     | ST235/80R16                  |
| Step:                           | N/A                          |
| Ramps:                          | Slide-in ramps               |

## **Extras:**

Aluminum Wheels
Tool Box
Diamond Plate Floor
8K Axle upgrade
14 Ply Tire Upgrade

## **Color Options**