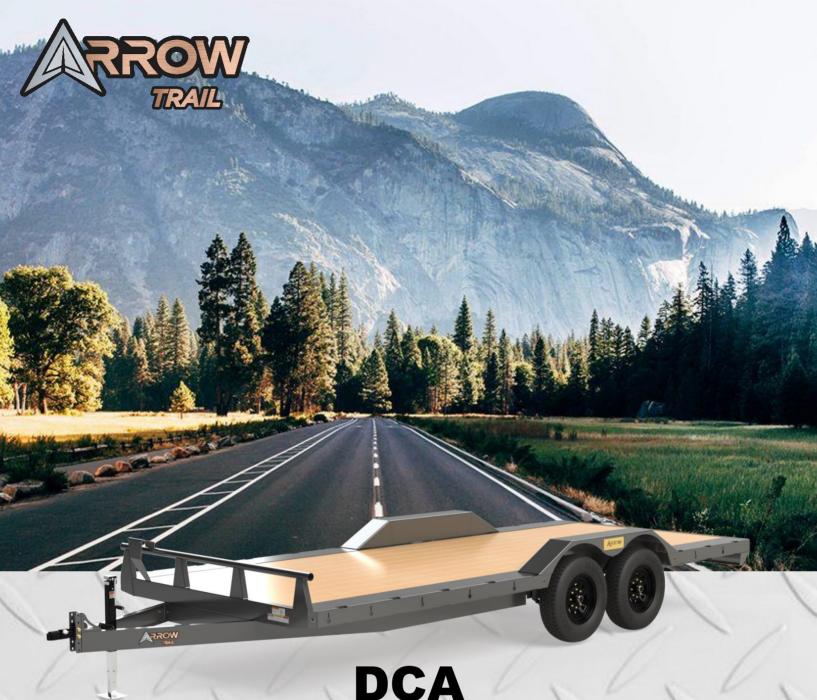

**DCA**Car Hauler

## **Standard Model Features/Specs.:**

| otalidada model i catales/opees |                              |
|---------------------------------|------------------------------|
| Capacity:                       | 11,080lbs. – 11,420lbs.      |
| Axles:                          | 2-7,000lbs. Leaf Spring      |
| Length:                         | 18',20'                      |
| Width:                          | 102"                         |
| Deck height                     | 22"                          |
| Hitch Coupler:                  | 2 5/16"                      |
| Front Jack:                     | 1 x (7000lbs)                |
| Safety chains:                  | 5/16" Grade 70 Safety chains |
| Brake system:                   | Electric Drum Brake System   |
| Finish Type:                    | Powdercoat                   |
| Tire Size:                      | ST235/80R16                  |
| Spare Tire:                     | ST235/80R16                  |
| Step:                           | N/A                          |
| Ramps:                          | Slide-in ramps               |