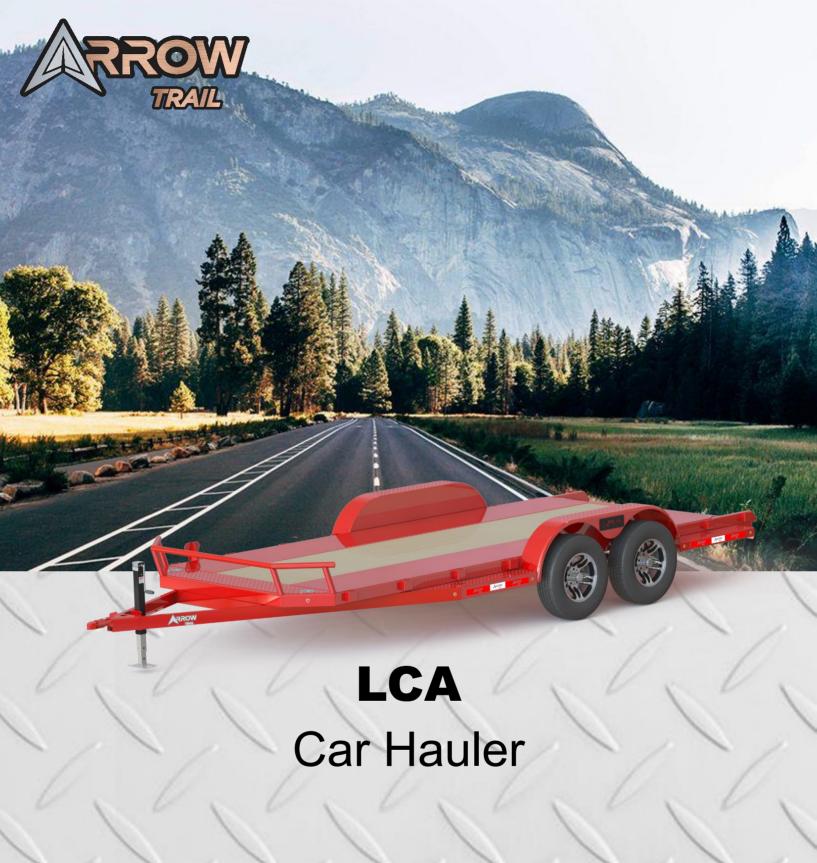

## **Specifications**

## Standard Model Features/Specs.:

| Capacity:      | 5,3500lbs. – 5450lbs.                  |
|----------------|----------------------------------------|
| Axles:         | 2-3,500lbs. Leaf Spring                |
| Length:        | 16',18',20'                            |
| Width:         | 82"                                    |
| Deck height    | 22"                                    |
| Hitch Coupler: | 2"                                     |
| Front Jack:    | 1 x (7000lbs)                          |
| Safety chains: | 1/4" Grade 70 Safety chains            |
| Brake system:  | Electric Drum Brake System on one axle |
| Finish Type:   | Powdercoat                             |
| Tire Size:     | ST225/70R15                            |
| Spare Tire:    | ST225/70R15                            |
| Step:          | N/A                                    |
| Ramps:         | Slide-in ramps                         |

## **Extras:**

**Aluminum Wheels** 

Tool Box

Diamond Plate Floor

5.2K Axle upgrade

Electric drum break system on both axles