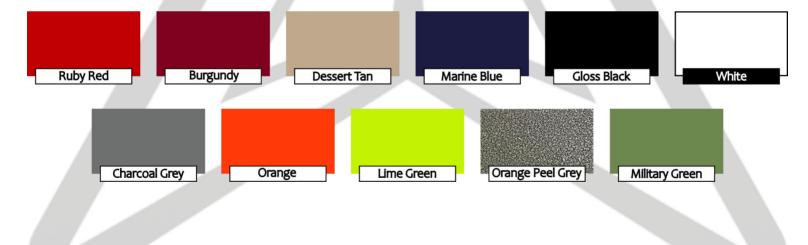

| 82"                                    |
| Deck height    | 22"                                    |
| Hitch Coupler: | 2"                                     |
| Front Jack:    | 1 x (7000lbs)                          |
| Safety chains: | 1/4" Grade 70 Safety chains            |
| Brake system:  | Electric Drum Brake System on one axle |
| Finish Type:   | Powdercoat                             |
| Tire Size:     | ST225/70R15                            |
| Spare Tire:    | ST225/70R15                            |
| Step:          | N/A                                    |
| Ramps:         | Slide-in ramps                         |

## **Extras:**

**Aluminum Wheels** 

Tool Box

Diamond Plate Floor

5.2K Axle upgrade

Electric drum break system on both axles

## **Color Options**