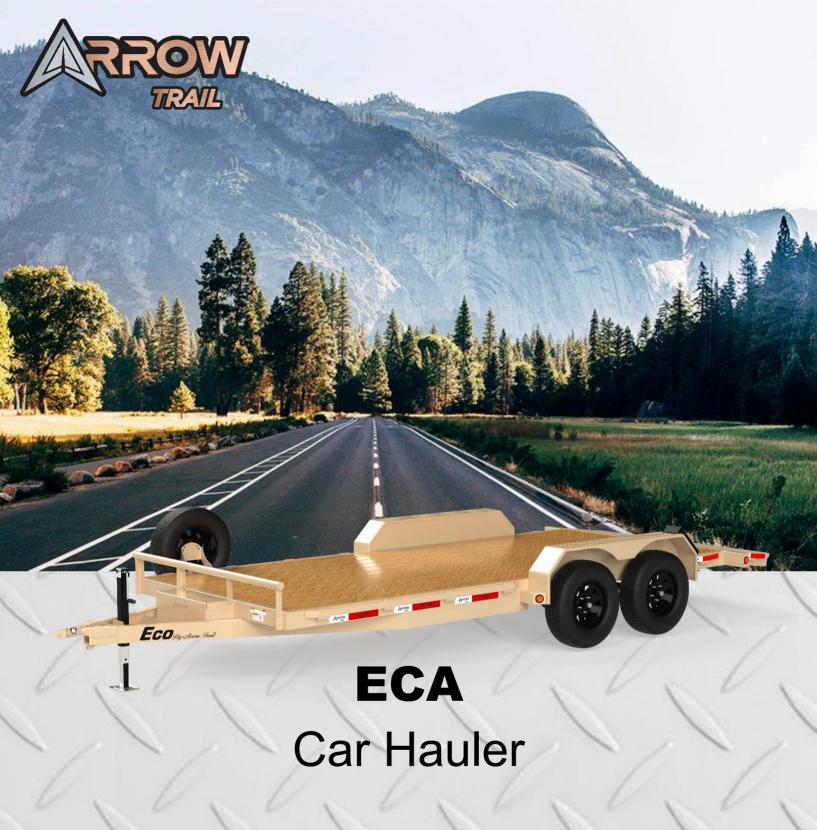

### **Standard Model Features/Specs.:**

| Capacity:      | 5,600lbs. – 5830lbs.                   |
|----------------|----------------------------------------|
| Axles:         | 2-3,500lbs. Leaf Spring                |
| Length:        | 16',18',20'                            |
| Width:         | 82"                                    |
| Deck height    | 22"                                    |
| Hitch Coupler: | 2"                                     |
| Front Jack:    | 1 x (7000lbs)                          |
| Safety chains: | 1/4" Grade 70 Safety chains            |
| Brake system:  | Electric Drum Brake System on one axle |
| Finish Type:   | Powder coat                            |
| Tire Size:     | ST225/70R15                            |
| Spare Tire:    | ST225/70R15                            |
| Step:          | N/A                                    |

#### Extras:

Ramps:

**Aluminum Wheels** 

Tool Box

5.2k Axle upgrade

Electric drum break system both axle

Slide-in ramps