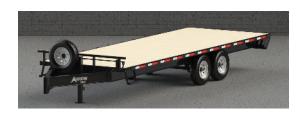

## **BP 14K DeckOver**

## Standard Model Features/Specs.:

Capacity: N/A

**Axles:** 2-7,000lb. Leaf Spring

Width: 102"

**Length:** 16', 18', 20', 22', 24', 26', 28', 30', 32'

Deck height: 35" (Hitch)Coupler: 2-5/16

**Front Jack**: *RAM x1 (10000lbs)* 

Safety chains: 3/8" Grade 70 Safety chains
Break system: Electric Drum Break System

Finish Type: PowderCoat
Tire Size: ST235/80 R16

Color: Black, White, Charcoal Grey, Red

Floor: Wood