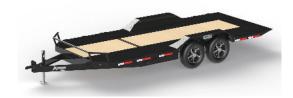

## 14K 96" TiltDeck Trailer

## Standard Model Features/Specs.:

Capacity: 9,840lbs.

Axles: 2- TorFlex 7,000lb.

Width: 96"

Length: 18', 20', 22', 24'

Break system: Electric Drum Break System

(Hitch)Coupler: 2" Front Jack: 1-7k

Safety chains: 3/8" Grade 70 Safety chains

Finish Type: PowderCoat
Tire Size: ST235/80 R16

Color: Black, White, Charcoal Grey, Red

Floor: Wood/Diamond Plate Steel
Fenders: 1/4" Steel "Driver Over"