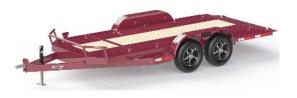

## 14K 84" TiltDeck Trailer

## Standard Model Features/Specs.:

|                                                   | •                                |
|---------------------------------------------------|----------------------------------|
| Capacity:                                         | 9,970lbs.                        |
| Axles:                                            | 2- Leaf Spring 7,000lb.          |
| Width:                                            | 84"                              |
| Length:                                           | 18', 20', 22', 24'               |
| Brake system:                                     | Electric Drum Brake System       |
| (Hitch)Coupler:                                   | (Bumper pull) 2"                 |
| Front Jack:                                       | 7k                               |
| Safety chains:                                    | 5/16" Grade 70                   |
| Finish Type:                                      | PowderCoat                       |
| Tire Size:                                        | 235/80 R16                       |
| Color:                                            | Black, White, Charcoal Grey, Red |
| Floor:                                            | Wood/Diamond Plate Steel         |
| Fenders:                                          | 12ga. Steel                      |
| Extras:                                           |                                  |
| 8K Axle Up-Grade                                  |                                  |
| Tool Box                                          |                                  |
| Stanley Wheels                                    |                                  |
| Spare Tire                                        |                                  |
| 14 Ply Tire Upgrade                               |                                  |
| Diamond Plate Floor                               |                                  |
| Color Upgrade: Yellow, Green, Orange, Brown, Blue |                                  |
| 2-5/16" Bumper Pull Hitch Coupler (optional)      |                                  |
|                                                   |                                  |