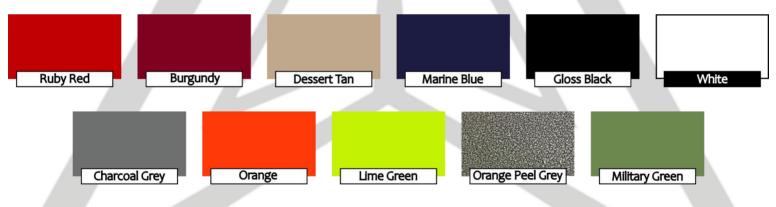

| 26"                                    |
| Hitch Coupler: | 2-5/16"                                |
| Front Jack:    | 1 x (7000lbs)                          |
| Safety chains: | 5/16" Grade 70 Safety chains           |
| Brake system:  | Electric Drum Brake System on one axle |
| Finish Type:   | Powder coat                            |
| Tire Size:     | ST235/80R16                            |
| Spare Tire:    | ST235/80R16                            |
| Step:          | N/A                                    |
| Ramps:         | N/A                                    |

## Extras:

| Aluminum Wheels     |  |  |  |  |
|---------------------|--|--|--|--|
| Tool Box            |  |  |  |  |
| 14 Ply Tire Upgrade |  |  |  |  |
| Diamond Plate Floor |  |  |  |  |

## **Color Options**