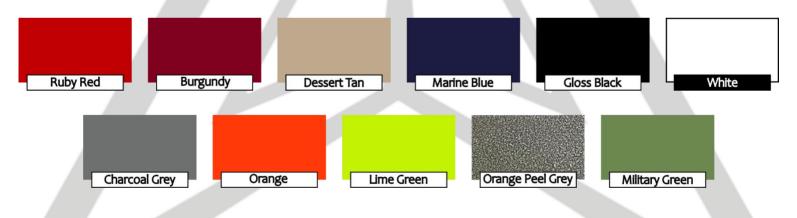

|
| Width:         | 79"                                    |
| Deck height    | 22"                                    |
| Hitch Coupler: | 2"                                     |
| Front Jack:    | 1 x (7000lbs)                          |
| Safety chains: | 1/4" Grade 70 Safety chains            |
| Brake system:  | Electric Drum Brake System on one axle |
| Finish Type:   | Powdercoat                             |
| Tire Size:     | ST225/70R15                            |
| Spare Tire:    | ST225/70R15                            |
| Step:          | N/A                                    |
| Ramps:         | N/A                                    |

#### Extras:

Aluminum Wheels Tool Box Electric drum break system on both axles Diamond Plate Floor

### **Color Options**