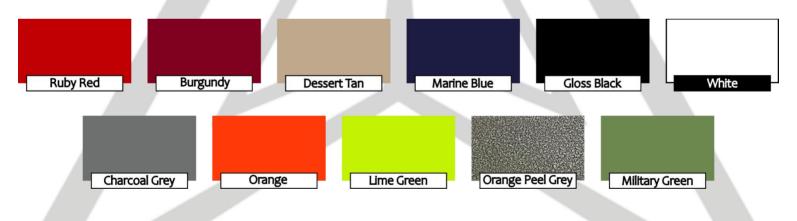

22"                                    |
| Hitch Coupler: | 2"                                     |
| Front Jack:    | 1 x (7000lbs)                          |
| Safety chains: | 1/4" Grade 70 Safety chains            |
| Brake system:  | Electric Drum Brake System on one axle |
| Finish Type:   | Powdercoat                             |
| Tire Size:     | ST225/70R15                            |
| Spare Tire:    | ST225/70R15                            |
| Step:          | N/A                                    |
| Ramps:         | N/A                                    |

#### Extras:

| Aluminum Wheels     |  |  |  |  |
|---------------------|--|--|--|--|
| Tool Box            |  |  |  |  |
| Diamond Plate Floor |  |  |  |  |
| Diamond Plate Floor |  |  |  |  |

### **Color Options**